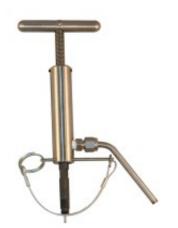

## **Description**

The HTHP Pressure Relief Tool\* (#170-91) provides a safe way to release the pressure in a clogged cell. It screws onto the HPHT cell cap using the existing valve stem port. Then, using a T-handle, the operator can drive a pin into the cell to puncture through any obstruction. The pressure will then vent safely through the vent pipe, away from people and equipment.

## **Features**

- Easily punctures filter paper, cement screens, and ceramic disks
- Safely directly vented pressure away from people and equipment
- Conveniently fits the valve stem port on all standard HTHP or HPHT filter press cells