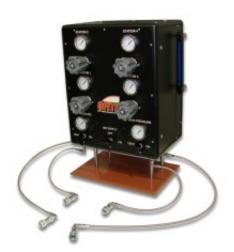

## Description

The OFITE Pressure Control System can provide and maintain a constant pressure on up to four Permeability Plugging Testers. It consists of two air-driven pumps and four hydraulic, self-venting regulators. Replacing the manual hand pump, the air-driven pump automatically engages when you start the test and maintains a constant pressure for the duration.

#### **Features**

- Incorporates pressure relief valves for safety
- Maintains constant pressure

## **Specifications**

• Pressure medium: hydraulic fluid