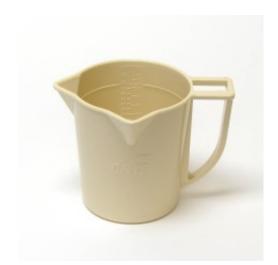

## **Short Description**

The OFITE Measuring Cup is graduated in fluid ounces (2 - 32 oz) and cubic centimeters (100 - 1,000 cc) and is designed to be used with the OFITE Marsh Funnel Viscometer. The heavy duty plastic measuring cup features a double spout and has the two scales molded into the inside of the cup for convenience.

## **Description**

The OFITE Measuring Cup is graduated in fluid ounces (2 - 32 oz) and cubic centimeters (100 - 1,000 cc) and is designed to be used with the OFITE Marsh Funnel Viscometer. The heavy duty plastic measuring cup features a double spout and has the two scales molded into the inside of the cup for convenience.