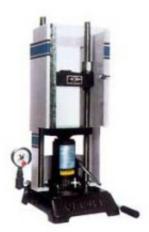

## Carver Laboratory Press, Model M

Brand: Product Code: 120-901 Availability: Call for availability

## Description

The Carver (Model M) is a twenty-five ton, manual, two-column hydraulic press. The daylight opening is fully adjustable. It is constructed of rigid cast iron and steel for precision and durability. The easy-to-read gauge is calibrated in pounds and metric tons.

## **Features and Specifications**

- Clamping Force: 25 Tons (50,000 lb)
- Platens: 9" × 9"
- Ram Stroke: 6.5"
- Daylight Opening: .75" 16"
- Footprint w x d: 19" x 24"
- Height: 42" (107 cm)
- Weight: 350 lb (158.9 kg)