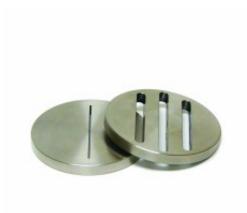

## Slotted Disk, 1 Slot, 1/4" Thick, 2.5" Diameter, 600 Micron

**Brand:** OFI Testing Equipment, Inc.

**Product Code:** 170-53-60-600 **Availability:** Call for availability

Lead Time: 45

## **Description**

Slotted filter disks are often used for testing loss circulation material in HTHP filter press cells. These disks are available with one or three slots. Slots can be either straight or tapered. Disks with a thickness of 1/4" fit inside the cell where a ceramic disk would go. Thicker disks fit inside the narrower portion of the cell body where the test fluid goesCustom sizes and slot configurations are available.